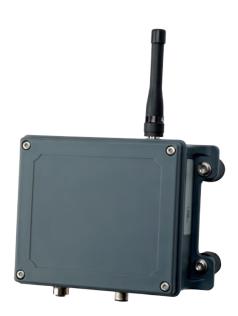

## **R3**

The smallest receiver housing has been specially designed for mobile applications with limited space. Thanks to its compact design, it can also be mounted in places that are difficult to access. Both digital and serial interfaces can be implemented in this housing variant.