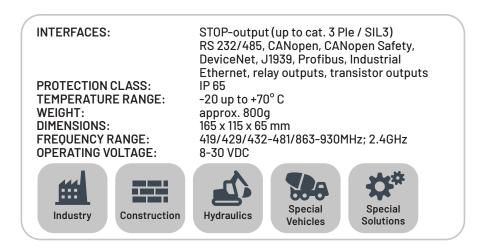

## EASY AND QUICK TO CONFIGURE

Most of ARCON's receivers are fitted with a programmable motherboard. This enables the ARCON Team to respond to customer requests as fast as possible and offers maximum flexibility.

The smallest receiver housing has been specially designed for mobile applications with limited space. Thanks to its compact design, it can also be mounted in places that are difficult to access. Both digital and serial interfaces can be implemented in this housing variant.