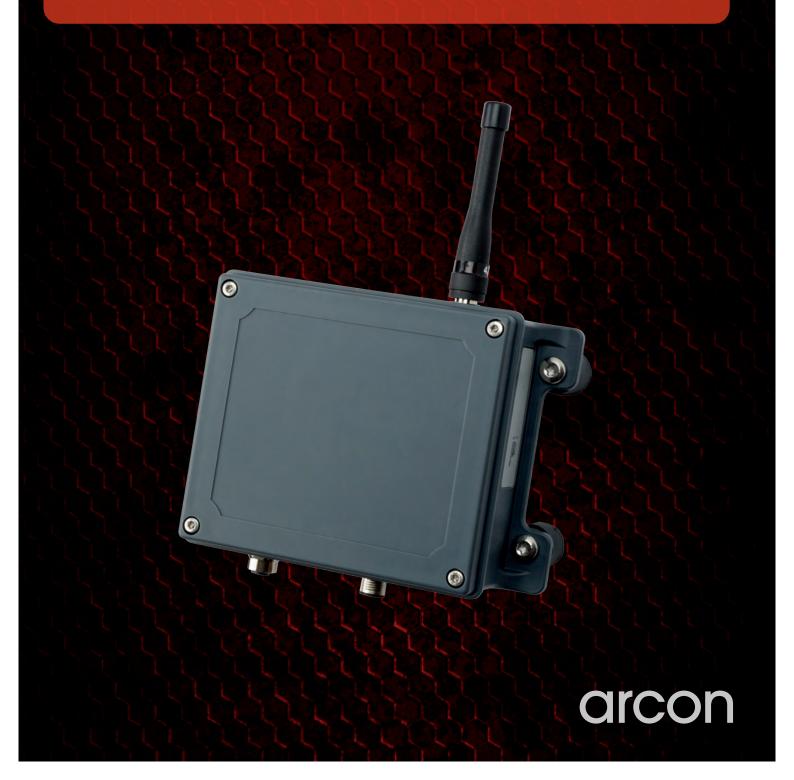

## **R3**

The smallest receiver housing has been specially designed for mobile applications with limited space. Thanks to its compact design, it can also be mounted in places that are difficult to access. Both digital and serial interfaces can be implemented in this housing variant.